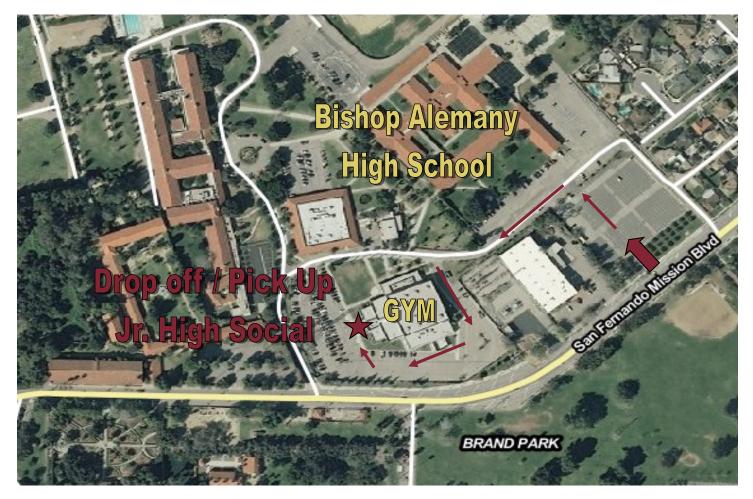

### Friday, October 10th from 4:30 ~ 6:30 pm in the Bishop Alemany Gym

# **Drop off / Pick Up of students**

Please Enter Campus through the San Fernando Mission Blvd. Gate.

#### Students should be picked up promptly at 6:30 pm at the Gym.

Students *must* be signed out of the Social by a Parent. Parents are Welcome to park in the Gym parking lot if they wish to attend the Homecoming Football game against Bishop Amat. Kick off time is at 7:00 pm. Jr. High Students will receive free